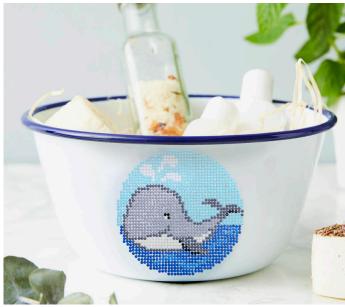

Design size 43 x 43 DOTZ® (4.8in x 4.8in)

Skill Level Beginner

Crafting Time 3 - 5 Hours

## **Color Palette**

- White 8002
- Alabaster 8412
- Glacier Blue 8133
- Santorini 8127
- Dark Reflex Blue 8129
- Dove 8441
- Dark Dove 8443
- Black 8001