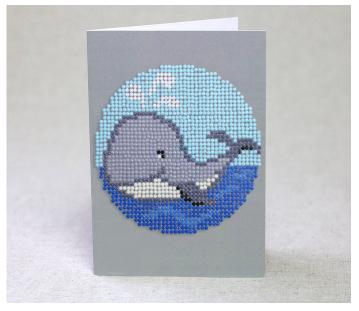

Design size 43 x 43 DOTZ® (4.8in x 4.8in)

Skill Level Beginner

Crafting Time 3 - 5 Hours

## **Color Palette**

- White 8002
- Alabaster 8412
- Glacier Blue 8133
- Santorini 8127
- Dark Reflex Blue 8129
- Dove 8441
- Dark Dove 8443
- Black 8001