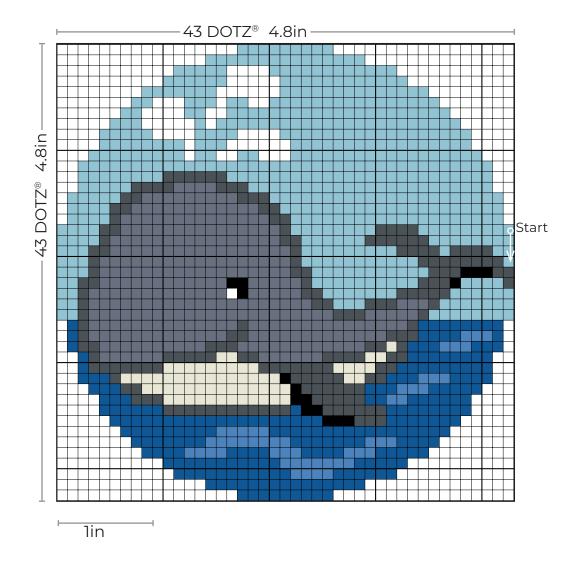

Design size 43 x 43 DOTZ® (4.8in x 4.8in)

Skill Level Beginner

Crafting Time 3 - 5 Hours

## **Color Palette**

- White 8002
- Alabaster 8412
- Glacier Blue 8133
- Santorini 8127
- Dark Reflex Blue 8129
- Dove 8441
- Dark Dove 8443
- Black 8001

## **Tips**

Start at the top dot on the very right side row and fill the right side vertical row first.

Once your design is secured on the final surface, place the protective film over the DOTZ® and roll over firmly with a rolling pin.